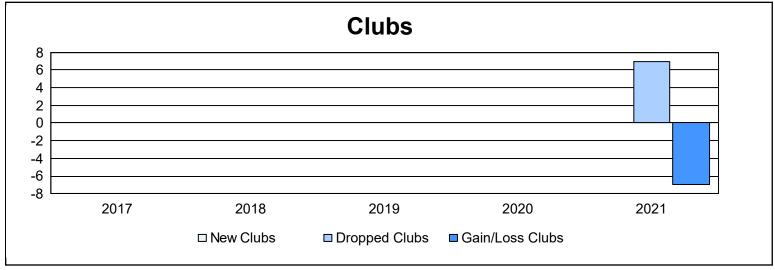

District 105 N As of June 2021 Cumulative

| Year      | New<br>Clubs | Dropped<br>Clubs | Gain/<br>Loss<br>Clubs | New<br>Members | Charter<br>Members | Reinstate<br>Members | Transfer<br>Members | Total<br>Member<br>Added | Total<br>Members<br>Dropped | Gain/<br>Loss<br>Members |
|-----------|--------------|------------------|------------------------|----------------|--------------------|----------------------|---------------------|--------------------------|-----------------------------|--------------------------|
| 2016-2017 | 0            | 0                | 0                      | 134            | 2                  | 5                    | 15                  | 156                      | 189                         | -33                      |
| 2017-2018 | 0            | 0                | 0                      | 144            | 3                  | 2                    | 5                   | 154                      | 169                         | -15                      |
| 2018-2019 | 0            | 0                | 0                      | 112            | 2                  | 7                    | 7                   | 128                      | 205                         | -77                      |
| 2019-2020 | 0            | 0                | 0                      | 59             | 4                  | 7                    | 26                  | 96                       | 193                         | -97                      |
| 2020-2021 | 0            | 7                | -7                     | 51             | 3                  | 3                    | 6                   | 63                       | 196                         | -133                     |
| Average   | 0            | 1                | -1                     | 100            | 3                  | 5                    | 12                  | 119                      | 190                         | -71                      |